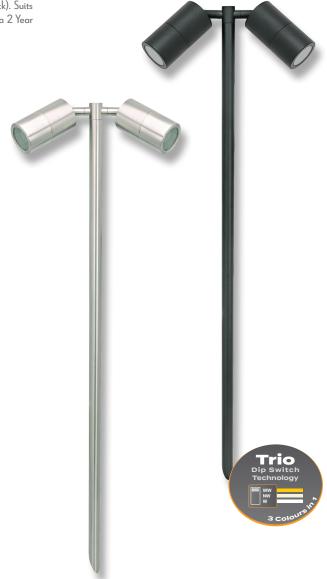

#### Description

The SHADOW Series 2 Light Path Spike Light offers a durable weatherproof solution to lighting up pathways and plants simultaneously where ambient lighting is required.

Available in solid finishes (316 Stainless Steel), and Powder coated Aluminium (Textured Black). Suits MR16 lamps (not included), and requires an LED Driver (12V DC Parallel wiring). Backed by a 2 Year Warranty.