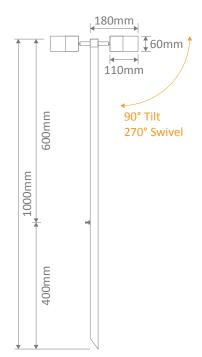

#### Description

The SHADOW Series 2 Light Path Spike Light offers a durable weatherproof solution to lighting up pathways and plants simultaneously where ambient lighting is required.

Available in solid finishes (316 Stainless Steel), and Powder coated Aluminium (Textured Black). Suits MR16 lamps (not included), and requires an LED Driver (12V DC Parallel wiring). Backed by a 2 Year Warranty.

## Specification Features

Input Voltage: 12V

Power (W): 2x20W Max

IP rating (IP): 65

Lamp: MR16 (not included)

LED Driver required (wire in parallel)